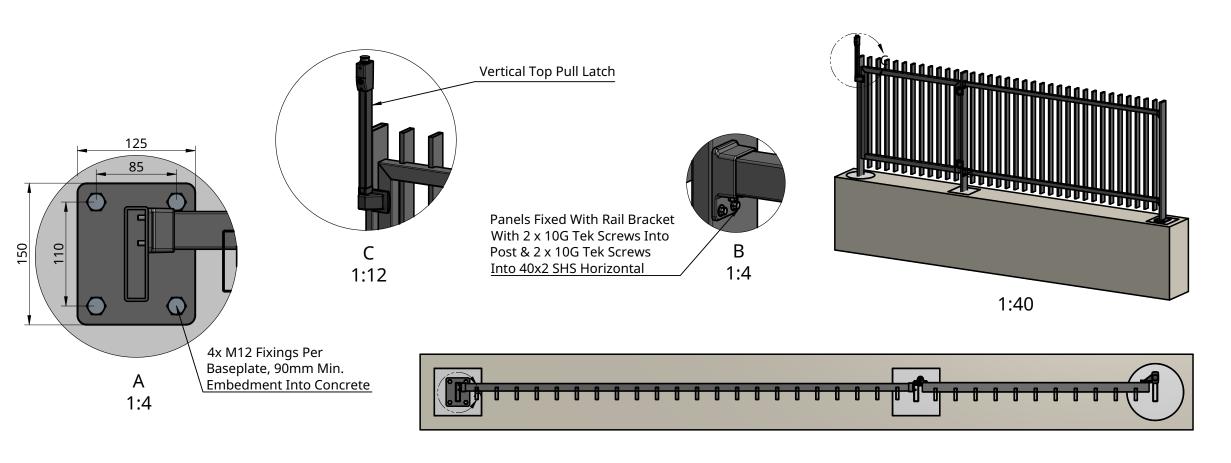

Urban Group has taken care to design and create this drawing based on our interpretation of information provided by the customer. Sole responsibility sits with the customer to review and approve this drawing and to ensure that the finished product will be suitable for use as intended. No liability sits with Urban Group if the product is made as per the details shown on the drawing and is then not suitable for use. Any changes in measurements, quantities, sizing, colour must be captured on this drawing and a new revision created. The final revision is then approved by the customer prior to manufacture. At this point the customer accepts responsibility that the information is correct. Any changes during the design stages that we not originally allowed for, eg adding a rake or changing