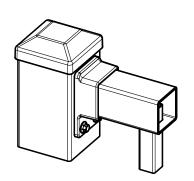

TRU-CLOSE HEAVY DUTY HINGES ON PED GATE 1:4

LOKKLATCH ON PED GATE 1:4

FIXED PANEL TO POST DETAIL 1:4

| PANEL CODE | DESCRIPTION             | BRACKET CODE | HEIGHT | WIDTH | PANEL RAKE | HORIZONTALS | VERTICALS     | TUBE SPACINGS    |
|------------|-------------------------|--------------|--------|-------|------------|-------------|---------------|------------------|
| UFFIN12    | PALADIN FENCE PANEL     | НВКТ40       | 1200   | 2400  | N/A        | 40X40X2 SHS | 65X16X1.3 RHS | 90 (106 CENTRES) |
| PPG/1210   | PALADIN PEDESTRIAN GATE | N/A          | 1200   | 1000  | N/A        | 40X40X2 SHS | 65X16X1.3 RHS | 90 (106 CENTRES) |