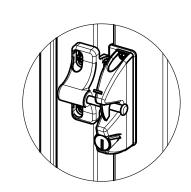

TRU-CLOSE HEAVY DUTY HINGES ON PED GATE 1:4

LOKKLATCH ON PED GATE 1:4

FIXED PANEL TO POST DETAIL 1:4

| PANEL CODE | DESCRIPTION             | BRACKET CODE | HEIGHT | WIDTH | PANEL RAKE | HORIZONTALS | VERTICALS     | TUBE SPACINGS    |
|------------|-------------------------|--------------|--------|-------|------------|-------------|---------------|------------------|
| UFFIN12    | PALADIN FENCE PANEL     | НВКТ40       | 1200   | 2400  | N/A        | 40X40X2 SHS | 65X16X1.3 RHS | 90 (106 CENTRES) |
| PPG/1210   | PALADIN PEDESTRIAN GATE | N/A          | 1200   | 1000  | N/A        | 40X40X2 SHS | 65X16X1.3 RHS | 90 (106 CENTRES) |