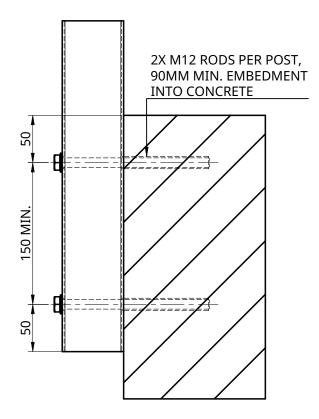

4X M10 FIXINGS PER POST, 90MM MIN. EMBEDMENT

BASEPLATED POST CONNECTION

SIDE FIX TO CONCRETE CONNECTION

| SIZE:        | SCALE:    |        |
|--------------|-----------|--------|
| A3           |           | 1:4    |
| DRAWING NO:  | REVISION: |        |
| PAL10 - SS   |           | 01     |
| DATE ISSUED: | SHEET:    |        |
| 2023-02-24   |           | 2 OF 2 |