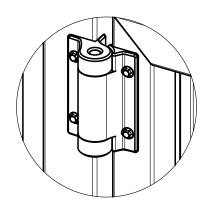

TRU-CLOSE HEAVY DUTY HINGES ON PED GATE 1:4

LOKKLATCH ON PED GATE 1:4

FIXED PANEL TO POST DETAIL 1:4

| PANEL CODE | DESCRIPTION             | BRACKET CODE | HEIGHT | WIDTH | PANEL RAKE | HORIZONTALS | VERTICALS     | TUBE SPACINGS    |
|------------|-------------------------|--------------|--------|-------|------------|-------------|---------------|------------------|
| UFFIN12    | PALADIN FENCE PANEL     | НВКТ40       | 1200   | 2400  | N/A        | 40X40X2 SHS | 65X16X1.3 RHS | 90 (106 CENTRES) |
| PPG/1210   | PALADIN PEDESTRIAN GATE | N/A          | 1200   | 1000  | N/A        | 40X40X2 SHS | 65X16X1.3 RHS | 90 (106 CENTRES) |