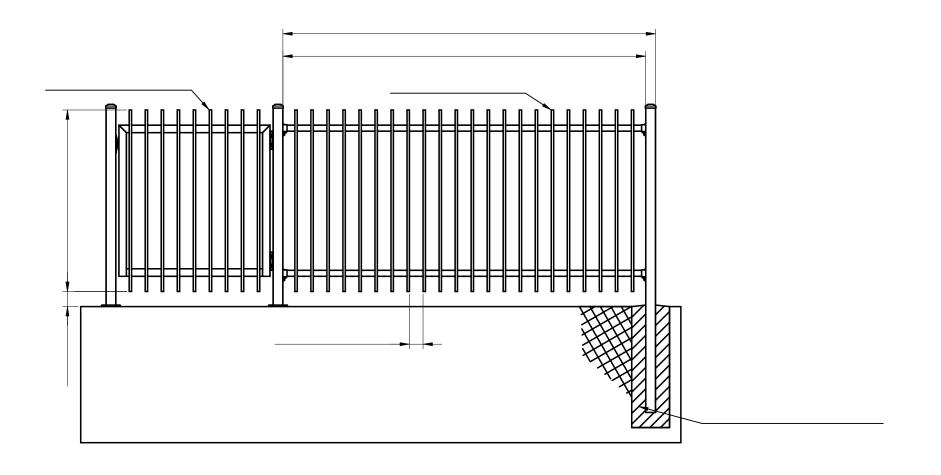

TRU-CLOSE HEAVY DUTY HINGES ON PED GATE 1:4

LOKKLATCH ON PED GATE 1:4

FIXED PANEL TO POST DETAIL 1:4

| PANEL CODE | DESCRIPTION             | BRACKET CODE | HEIGHT | WIDTH | PANEL RAKE | HORIZONTALS | VERTICALS     | TUBE SPACINGS    |
|------------|-------------------------|--------------|--------|-------|------------|-------------|---------------|------------------|
| UFFIN12    | PALADIN FENCE PANEL     | НВКТ40       | 1200   | 2400  | N/A        | 40X40X2 SHS | 65X16X1.3 RHS | 90 (106 CENTRES) |
| PPG/1210   | PALADIN PEDESTRIAN GATE | N/A          | 1200   | 1000  | N/A        | 40X40X2 SHS | 65X16X1.3 RHS | 90 (106 CENTRES) |