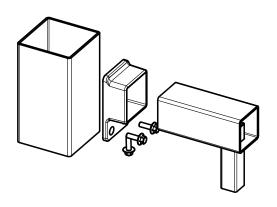

TRU-CLOSE HEAVY DUTY HINGES ON PED GATE 1:4

LOKKLATCH ON PED GATE 1:4

FIXED PANEL TO POST DETAIL 1:4

| PANEL CODE | DESCRIPTION             | BRACKET CODE | HEIGHT | WIDTH | PANEL RAKE | HORIZONTALS | VERTICALS     | TUBE SPACINGS    |
|------------|-------------------------|--------------|--------|-------|------------|-------------|---------------|------------------|
| UFFIN12    | PALADIN FENCE PANEL     | НВКТ40       | 1200   | 2400  | N/A        | 40X40X2 SHS | 65X16X1.3 RHS | 90 (106 CENTRES) |
| PPG/1210   | PALADIN PEDESTRIAN GATE | N/A          | 1200   | 1000  | N/A        | 40X40X2 SHS | 65X16X1.3 RHS | 90 (106 CENTRES) |