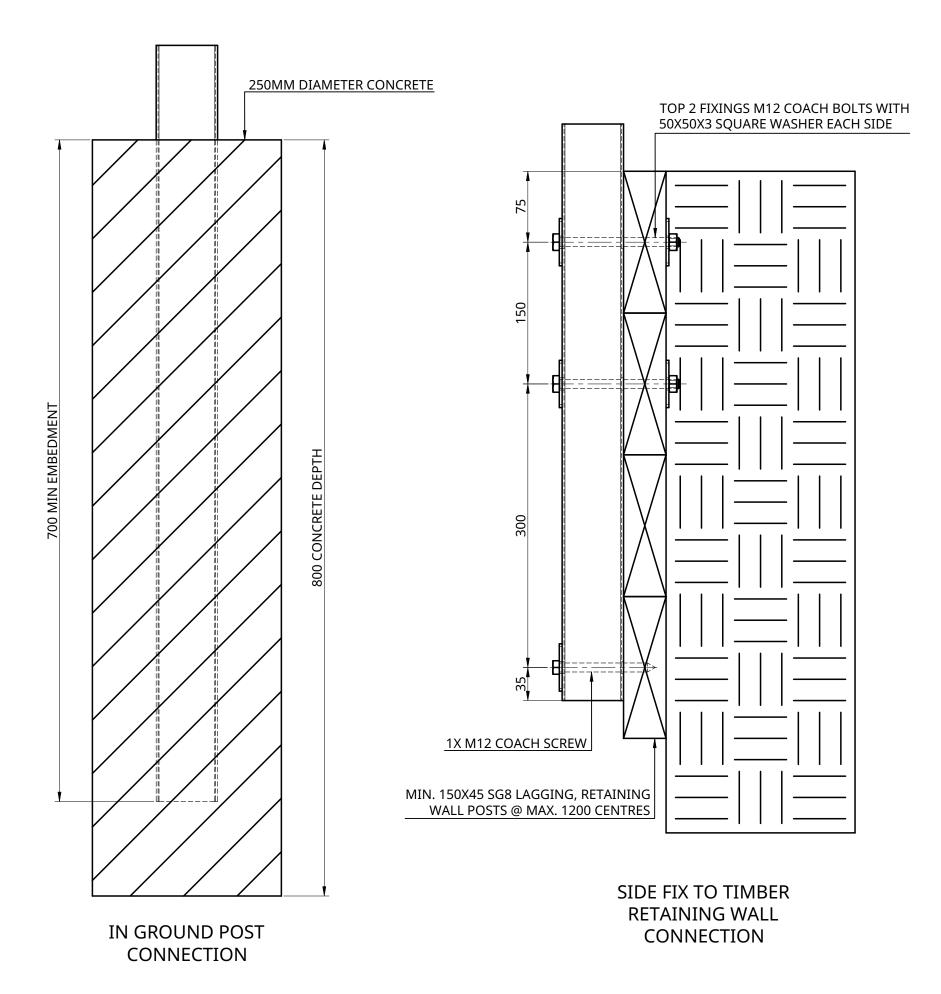

4X M10 FIXINGS PER POST, 90MM MIN. EMBEDMENT

BASEPLATED POST CONNECTION

SIDE FIX TO CONCRETE CONNECTION

| SIZE:        | SCALE:    |        |
|--------------|-----------|--------|
| A3           |           | 1:4    |
| DRAWING NO:  | REVISION: |        |
| PAL10 - SS   |           | 01     |
| DATE ISSUED: | SHEET:    |        |
| 2023-02-24   |           | 2 OF 2 |