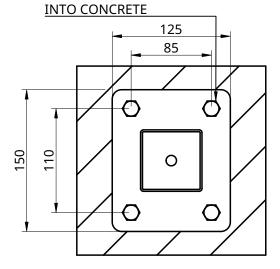

4X M10 FIXINGS PER POST, 90MM MIN. EMBEDMENT

BASEPLATED POST CONNECTION

SIDE FIX TO CONCRETE CONNECTION

| SIZE:        | SCALE:    |        |
|--------------|-----------|--------|
| A3           |           | 1:4    |
| DRAWING NO:  | REVISION: |        |
| PAL10 - SS   |           | 01     |
| DATE ISSUED: | SHEET:    |        |
| 2023-02-24   |           | 2 OF 2 |