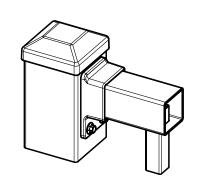

FIXED PANEL TO POST DETAIL 1:4

FIXED PANEL TO POST DETAIL 1:4

RAKING PANEL TO POST DETAIL 1:4

BRACKET CODE PANEL CODE DESCRIPTION HEIGHT WIDTH PANEL RAKE HORIZONTALS VERTICALS TUBE SPACINGS UFASH18 ASSURE HEAVY DUTY FENCE PANEL НВКТ40 1800 2350 N/A 40X40X2 SHS 25X25X1.4 SHS 100 (125 CENTRES) 100 (125 CENTRES) UFASHR18 HBKTR40 1800 2350 20 DEGREES 40X40X2 SHS 25X25X1.4 SHS ASSURE HEAVY DUTY RAKING FENCE PANEL **Urban**( 100 (125 CENTRES) SGASH18/12 ASSURE HEAVY DUTY PEDESTRIAN GATE N/A 1800 1200 N/A 40X40X2 SHS 25X25X1.4 SHS