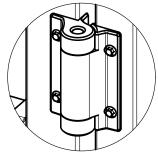

| HING   | OSE HEAVY D<br>S ON PED GA<br>1:4<br>ATCH ON PED<br>1:4<br>ATCH ON PED<br>1:4 | TE                |
|--------|-------------------------------------------------------------------------------|-------------------|
|        | SIZE:                                                                         | SCALE:            |
|        | A3<br>DRAWING NO:                                                             | 1:25<br>REVISION: |
|        | ASHD18 - SS                                                                   | 01                |
| Group™ | DATE ISSUED: 2023-02-21                                                       | sheet:<br>1 OF 2  |
|        |                                                                               |                   |