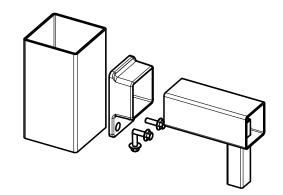

FIXED PANEL TO POST DETAIL 1:4

FIXED PANEL TO POST DETAIL 1:4

RAKING PANEL TO POST DETAIL 1:4

BRACKET CODE PANEL CODE DESCRIPTION HEIGHT WIDTH PANEL RAKE HORIZONTALS VERTICALS TUBE SPACINGS UFASH18 ASSURE HEAVY DUTY FENCE PANEL НВКТ40 1800 2350 N/A 40X40X2 SHS 25X25X1.4 SHS 100 (125 CENTRES) 100 (125 CENTRES) UFASHR18 HBKTR40 1800 2350 20 DEGREES 40X40X2 SHS 25X25X1.4 SHS ASSURE HEAVY DUTY RAKING FENCE PANEL **Urban**( 100 (125 CENTRES) SGASH18/12 ASSURE HEAVY DUTY PEDESTRIAN GATE N/A 1800 1200 N/A 40X40X2 SHS 25X25X1.4 SHS