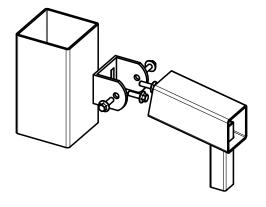

FIXED PANEL TO POST DETAIL 1:4

FIXED PANEL TO POST DETAIL 1:4

RAKING PANEL TO POST DETAIL 1:4

BRACKET CODE PANEL CODE DESCRIPTION HEIGHT WIDTH PANEL RAKE HORIZONTALS VERTICALS TUBE SPACINGS UFASH18 ASSURE HEAVY DUTY FENCE PANEL НВКТ40 1800 2350 N/A 40X40X2 SHS 25X25X1.4 SHS 100 (125 CENTRES) 100 (125 CENTRES) UFASHR18 HBKTR40 1800 2350 20 DEGREES 40X40X2 SHS 25X25X1.4 SHS ASSURE HEAVY DUTY RAKING FENCE PANEL **Urban**( 100 (125 CENTRES) SGASH18/12 ASSURE HEAVY DUTY PEDESTRIAN GATE N/A 1800 1200 N/A 40X40X2 SHS 25X25X1.4 SHS