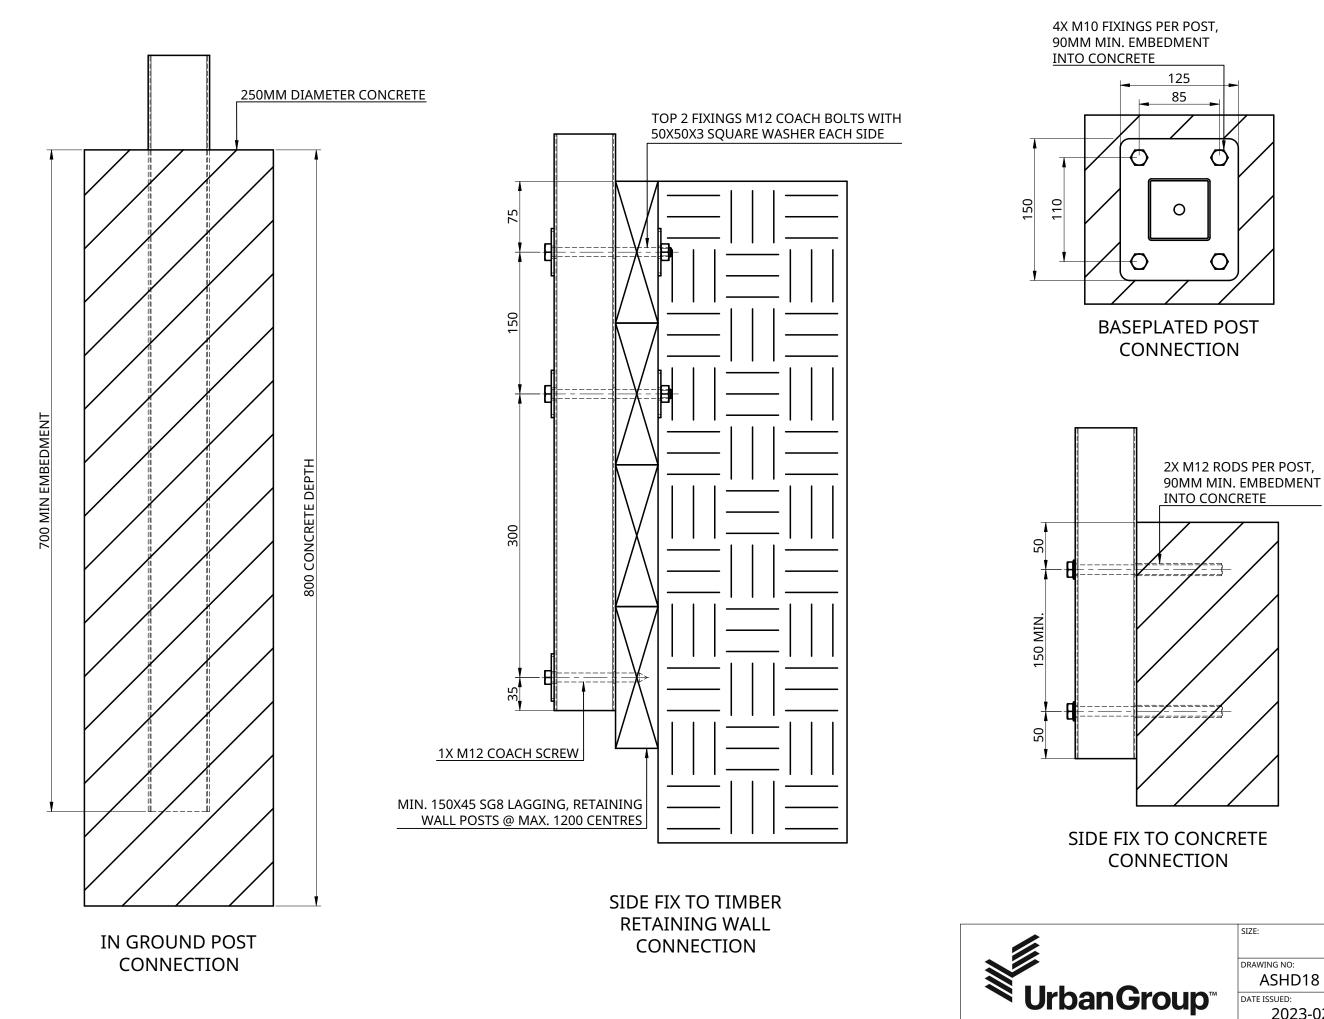

FIXED PANEL TO POST DETAIL 1:4

FIXED PANEL TO POST DETAIL 1:4

RAKING PANEL TO POST DETAIL 1:4

BRACKET CODE PANEL CODE DESCRIPTION HEIGHT WIDTH PANEL RAKE HORIZONTALS VERTICALS TUBE SPACINGS UFASH18 ASSURE HEAVY DUTY FENCE PANEL НВКТ40 1800 2350 N/A 40X40X2 SHS 25X25X1.4 SHS 100 (125 CENTRES) 100 (125 CENTRES) UFASHR18 HBKTR40 1800 2350 20 DEGREES 40X40X2 SHS 25X25X1.4 SHS ASSURE HEAVY DUTY RAKING FENCE PANEL **Urban**( 100 (125 CENTRES) SGASH18/12 ASSURE HEAVY DUTY PEDESTRIAN GATE N/A 1800 1200 N/A 40X40X2 SHS 25X25X1.4 SHS