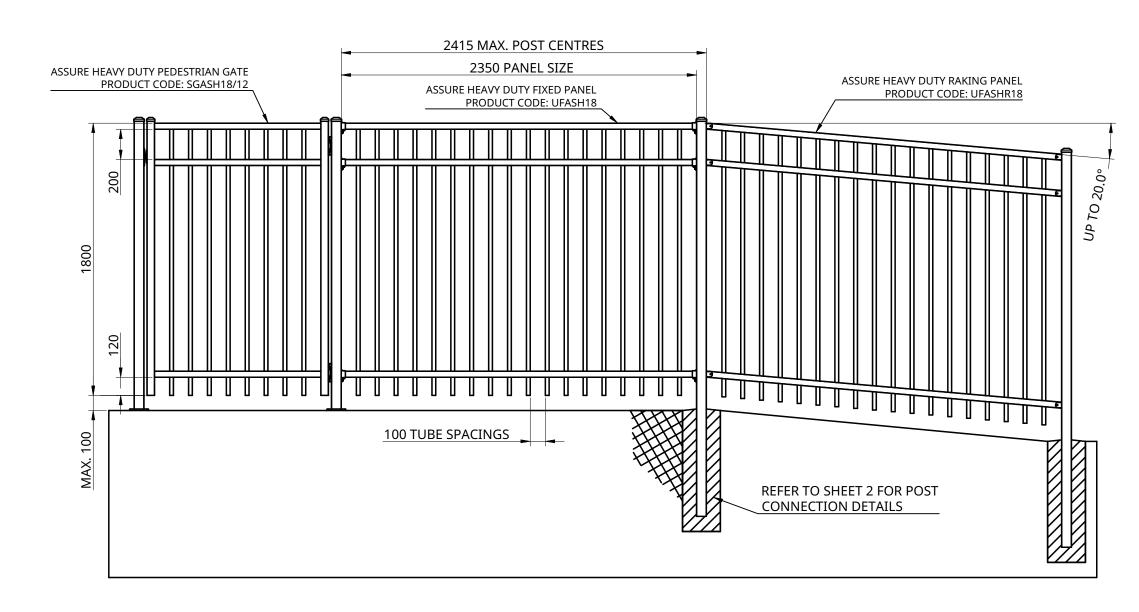

FIXED PANEL TO POST DETAIL 1:4

FIXED PANEL TO POST DETAIL 1:4

RAKING PANEL TO POST DETAIL 1:4

BRACKET CODE PANEL CODE DESCRIPTION HEIGHT WIDTH PANEL RAKE HORIZONTALS VERTICALS TUBE SPACINGS UFASH18 ASSURE HEAVY DUTY FENCE PANEL НВКТ40 1800 2350 N/A 40X40X2 SHS 25X25X1.4 SHS 100 (125 CENTRES) 100 (125 CENTRES) UFASHR18 HBKTR40 1800 2350 20 DEGREES 40X40X2 SHS 25X25X1.4 SHS ASSURE HEAVY DUTY RAKING FENCE PANEL **Urban**( 100 (125 CENTRES) SGASH18/12 ASSURE HEAVY DUTY PEDESTRIAN GATE N/A 1800 1200 N/A 40X40X2 SHS 25X25X1.4 SHS